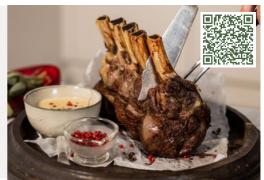

#### STANDING RIB ROAST WITH BLUE CHEESE SAUCE

A SPECIAL CUT OF BEEF DESERVES SPECIAL TREATMENT. HERE, SAGE IS TIED TO THE OUTSIDE OF THE STANDING RIBS THROUGHOUT THE ROAST, IMPARTING ITS UNIQUE FLAVOUR TO EVERY MOUTHFUL. THE BUTTERY, CREAMY GORGONZOLA SAUCE IS THE PERFECT COMPLEMENT – FINE DINING, AT HOME.

PREP TIME: 15 MINS | TOTAL TIME: 3 HRS