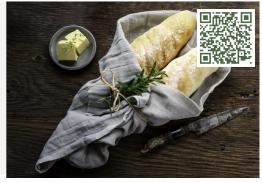

#### FRENCH STICK

CRAVING A CRUSTY FRENCH STICK? MAKE YOUR OWN WITH JUST FOUR INGREDIENTS.

PREP TIME: 20 MINS | TOTAL TIME: 1 HR