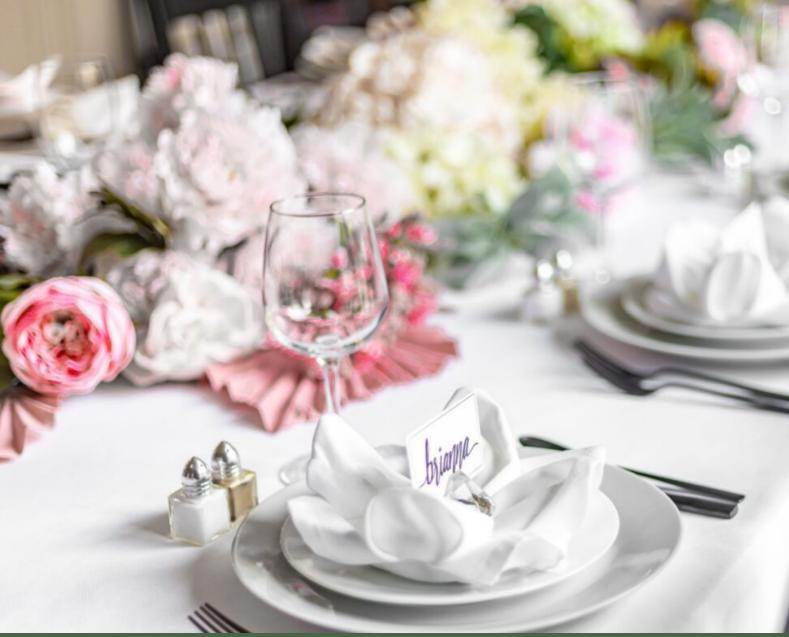

## CHOCOLATE ORANGE PAVLOVA WITH CARAMELISED PEARS

PERFECT CENTREPIECE FOR ANY OCCASION.

PREP TIME: 45 MINS | TOTAL TIME: 2 HRS

Click here to download your menu card PDF.

Click here to download your name card PDF.