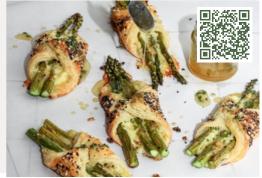

#### ASPARAGUS & BRIE PASTRIES

TENDER ASPARAGUS AND MELTED CHEESE, ENVELOPED IN A DELICIOUS CRUNCHY PASTRY, SERVED WITH A HERBY HONEY DRIZZLE.

PREP TIME: 20 MINS | TOTAL TIME: 45 MINS